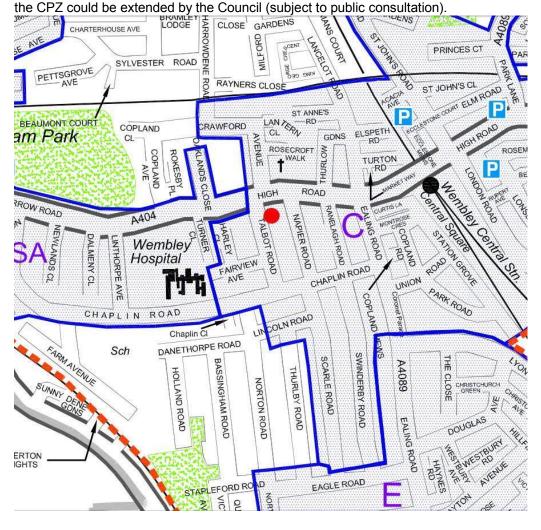

## Agenda Page Number: 33-48

Members have queried where the edge of the CPZ is and hence where the nearest streets are where parking is not controlled.

An extract of the CPZ map is below (the site is in the centre of the map, denoted by a red circle). The distance is not significant, but should over-spill parking in the uncontrolled local streets become significant,

Recommendation: Remains approval subject to conditions.

DocSuppF